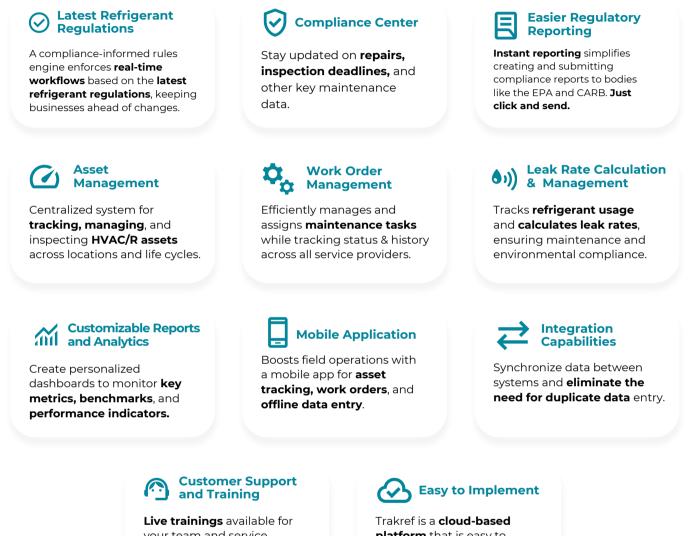

## Manage your HVAC/R assets, all in one place

Track HVAC/R assets and emissions data across all locations, maintaining detailed records of inspections, repairs, and service providers.

## Track every regulation, everywhere

Stay audit-ready and avoid fines by managing the latest refrigerant regulations, with built-in documentation and automatic alerts.

## Spot and stop Scope 1 fugitive emissions

Access data, analytics, and compliance tools to track emissions and simplify ESG disclosures.

# Less compliance risk. More business impact.

Trakref makes it easy to ensure compliance across a range of **EPA, CARB, and SEC regulations**, reducing risks and fines while simplifying workflows and data entry for technicians and managers.

your team and service providers to guide each step of the way. Trakref is a **cloud-based platform** that is easy to launch & understand, and updates automatically.